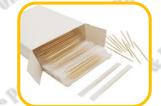

**Swizzle Sticks** Assorted Colours (50 Units)

**Unwrapped Black Straws** Box

Bamboo Skewers 3mm 3mmX200mm (250 Units) 3mmX250mm (100 Units) 3mmX300mm (100 Units)

Wrapped Toothpicks Quantity: Box of 1000

12mm Thick Wrapped Straws **Assorted Colours** Quantity: Pack of 100

**Bendy Black Straws** Pack of 250

**Unwrapped Toothpicks** Box (1000 Units)

**Cream Bomb Chargers** Quantity: Box of 10