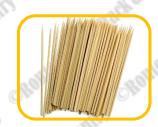

**Swizzle Sticks** Assorted Colours (50 Units)

**Unwrapped Black Straws** Box

Bamboo Skewers 3mm 3mmX200mm (250 Units) 3mmX250mm (100 Units) 3mmX300mm (100 Units)

Wrapped Toothpicks Quantity: Box of 1000

**Plug Stir Stick** (500 Units per Box)

Wrapped Black Straws 10mm Box of 2000

Bamboo Skewers 5mm 5mmX200mm (250Units) 5mmX300mm (100 Units) 5mmX450mm (100 Units)

**Cocktail Umbrellas** Assorted Colours Quantity: Box of 144