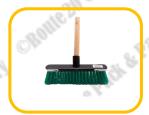

Dustpan & Brush Set Assorted Colours

Platform Broom Soft 380mm, 450mm or 600mm

Platform Broom Hard 380mm, 450mm or 600mm

**Floor Squeegy 55cm** Available in Black Green Red and Blue

Floor Squeegy Plain Metal 45cm