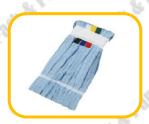

Promo 250mm House Hold **Broom** 

**Complete Truck Wash** Broom 2.5m

Soft Broom 300mm Blue, Green, Red, Orange, Yellow and White Supplied with Colour Coded Aluminum Handle

Micro Fiber Blue Mop Head With Colour Tags