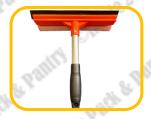

Dustpan & Brush Set Assorted Colours

Platform Broom Soft 380mm, 450mm or 600mm

Platform Broom Hard 380mm, 450mm or 600mm

**Floor Squeegy 55cm** Available in Black Green Red and Blue

Floor Squeegy Plain Metal 45cm