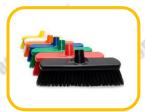

Steel Wool 200g Packets 500g Packets

20L Econo Bucket & Wringer on Wheels

36L Econo Bucket & Wringer on Wheels

**50L Double Bucket with Trolley and Wringer** 

**Wet Floor Sign Double Sided** 

**Classic Grip Soft Flagged Broom** 

Promo 250mm House Hold **Broom** 

**Complete Truck Wash** Broom 2.5m

Soft Broom 300mm Blue, Green, Red, Orange, Yellow and White Supplied with Colour Coded Aluminum Handle

Micro Fiber Blue Mop Head With Colour Tags