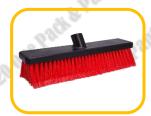

Promo 250mm House Hold **Broom** 

**Complete Truck Wash** Broom 2.5m

Soft Broom 300mm Blue, Green, Red, Orange, Yellow and White Supplied with Colour Coded Aluminum Handle

Micro Fiber Blue Mop Head With Colour Tags