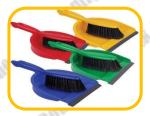

Dustpan & Brush Set Assorted Colours

Platform Broom Soft 380mm, 450mm or 600mm

Platform Broom Hard 380mm, 450mm or 600mm

**Floor Squeegy 55cm** Available in Black Green Red and Blue

Floor Squeegy Plain Metal 45cm