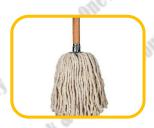

Plain Mop Complete with Wooden Handle. 330g, 400gr or 500g

Mop Head 400gr

**Mop Wringer** Plain Aluminum Wringer Or Plain Wooden Wringer

Aluminum Fan Mop Handle supplied with Clip Available in Blue, Green, Red, Orange, Yellow and White