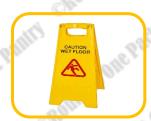

Steel Wool 200g Packets 500g Packets

20L Econo Bucket & Wringer on Wheels

36L Econo Bucket & Wringer on Wheels

**50L Double Bucket with Trolley and Wringer** 

**Wet Floor Sign Double Sided** 

**Classic Grip Soft Flagged Broom** 