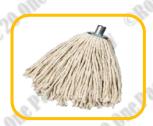

Plain Mop Complete with Wooden Handle. 330g, 400gr or 500g

Mop Head 400gr

**Mop Wringer** Plain Aluminum Wringer Or Plain Wooden Wringer

Aluminum Fan Mop Handle supplied with Clip Available in Blue, Green, Red, Orange, Yellow and White