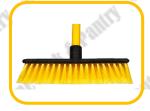

Dustpan & Brush Set Assorted Colours

Platform Broom Soft 380mm, 450mm or 600mm

Platform Broom Hard 380mm, 450mm or 600mm

**Floor Squeegy 55cm** Available in Black Green Red and Blue

Floor Squeegy Plain Metal 45cm