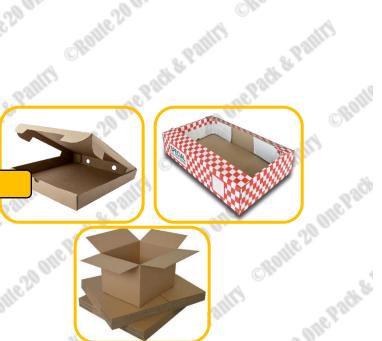

Rante 20 ane .

| Corrugated Boxes                       |                                                  |                           |
|----------------------------------------|--------------------------------------------------|---------------------------|
| & Paniri & Paniri                      | mile Partit & mile P                             | printe 20 One             |
| Pack Some Pack                         | CRante 20                                        | anity one Pacific         |
| CHOULE. PRINTY                         | e. Panity                                        | oute 20 b                 |
| Corrugated Pizza Box Sizes             | Product                                          | Quantity                  |
| 25cm                                   | Corrugated Brown Pizza Box                       | 50                        |
| 30cm                                   | Corrugated Brown Pizza Box                       | 50                        |
| 40cm                                   | Corrugated Brown Pizza Box                       | 50                        |
| 135mm White Cake Box                   | Cake Box Fits around a Black Forrest Base & Dome | 50                        |
| Box Sizes                              | Product                                          | Quantity                  |
| 1.5kg                                  | Banana Box                                       | 50                        |
| 25kg                                   | Meat Box Base                                    | 1,000                     |
| 25kg                                   | Meat Box Lid                                     | 1                         |
| 3kg                                    | Red & White Meat Box with Lip                    | 50                        |
| 2kg                                    | Green & White Meat Box                           | 50                        |
| 2kg                                    | Red & White Meat Box with Lip                    | 50                        |
| 2kg or 3kg                             | Pick n Pay Printed Meat Box                      | 50                        |
| Stock Box Sizes                        | Product                                          | Quantity                  |
| 300X230X300mm                          | Stock Box No.4                                   | 10111                     |
| 450X300X300mm                          | Stock Box No.5                                   | 13                        |
| 610X450X300mm                          | Stock Box No.6                                   | 1                         |
| 450X450X500mm                          | Stock Box No. 7                                  | 1                         |
| Carrier                                | Product                                          | Quantity                  |
| Self-Assemble                          | Corrugated Beer Box Tray                         | 50                        |
| OHE SUPERING                           | outil Oliv acti & Pain and                       | & Palls                   |
| il off & barrens                       | Y & Lar. 30 Olle Ly                              | CROWLE . TO OH            |
| Of Othe Line State State Ly            | CHoute a Choute a                                | Panity Chonic Co.         |
| CROTTE 20 OTE PACIFO CROTTE 20 OTE PAC | Pantry Chouse 30 out. Chouse 50 oue business     | Pantry Charles of Charles |
| Danie . Palis                          | " Glan - 416 yr                                  | Dr.                       |